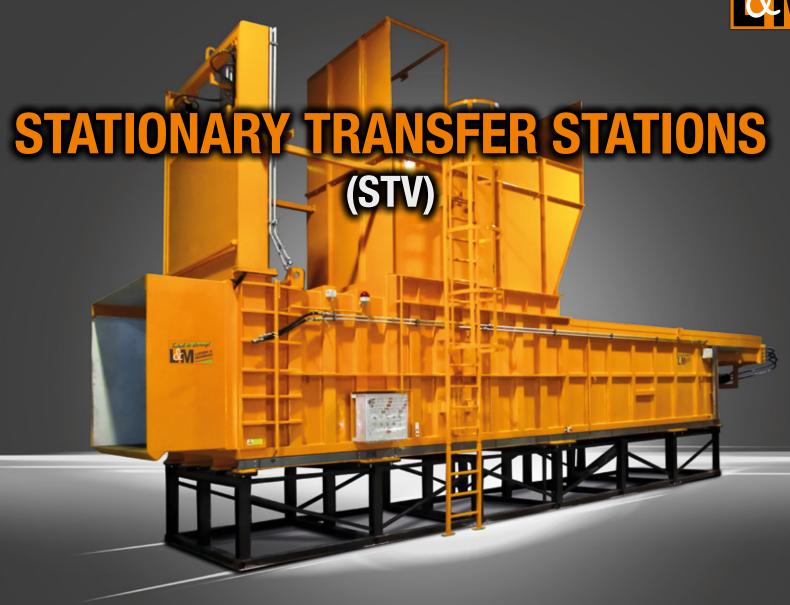

## **STATIONARY TRANSFER STATIONS**

#### **OF SERIES STV**

The L&M transfer stations of series STV are used in places where large quantities of residual material and recyclable raw material must be loaded and highly compacted prior to transport. This allows optimum utilization of the permissible load capacity of transport vehicles and with this, cost-effective transport. It is suitable for compacting of residual waste, industrial waste, organic waste, film, paper and cardboard articles. Due to the various sizes as well as the extended range of accessories, the static compacting systems of this design can ideally be used for the most different requirements. In addition, the optional pre-chamber compaction system allows higher compaction directly in the plant and with this, it provides additionally increased loading capacities.