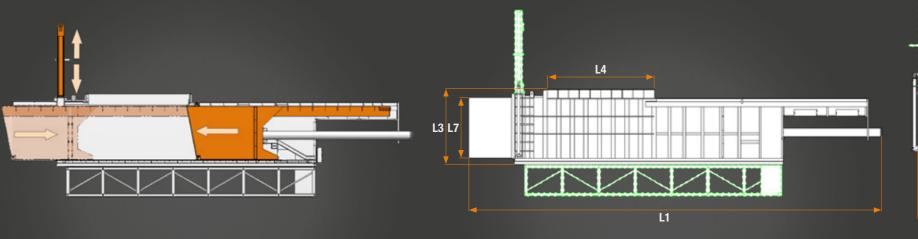

#### TECHNICAL SPECIFICATIONS

| IACHINE TYPE  |               |    | STV<br>6000 | STV<br>6090 | STV<br>6120 | STV<br>6150 | STV<br>10000 | STV<br>15000                     |                         |     | STV<br>6000 | STV<br>6090 |   |
|---------------|---------------|----|-------------|-------------|-------------|-------------|--------------|----------------------------------|-------------------------|-----|-------------|-------------|---|
|               | Length (L1)   | mm | 8030        | _           | 8730        |             | 12650        | 16200                            | Time per working stroke | s   | 70          | 90          |   |
| ant dimension | Width (L2)*1  | mm | 2400        |             |             | 2380        | 2480         | Volume per stroke m <sup>3</sup> | m3                      | 3.6 | 6           |             |   |
|               | Height (L3)*2 | mm | 1165        | 1315        | 1615        | 1915        | 2430         | 2780                             | Volume per hour         | m³  | 185         | 240         |   |
|               | Length (L4)   | mm | 2500        |             | 3000        |             | 3170         | 3160                             | Pressing force          | kN  |             | 80          | 1 |
| lling opening | Width (L5)    | mm | 1805        |             |             | 2050        |              | 1 resulting force                |                         | 00  |             |             |   |
|               | Height (L3)*3 | mm | 1165        | 1315        | 1615        | 1915        | 2430         | 2780                             | Driving power           | kW  | 22          | 37          |   |
| ischarge      | Width (L6)    | mm |             | 19          | 1970        |             | 2200         |                                  | Cekon plug              | Α   | !           | Perma       | a |
| pening        | Height (L7)   | mm | 965         | 1115        | 1415        | 1715        | 2195         | 2230                             |                         |     |             |             |   |
| Width m       |               |    | 1920        |             |             |             | 2150         |                                  |                         |     |             |             |   |
| ress ram      | Height        | mm | 750         | 900         | 1200        | 1500        | 1700         | 2250                             |                         |     |             |             |   |
|               | Depth of      | mm | 765         |             | 1250        | !           | 1200         | 2150                             |                         |     |             |             |   |

#### COMMENTS

STV STV STV 6150 10000 15000

1100

STV 6120

- All details are subject to change
- Technical changes reserved
- All details refer to the series products
- Furhter types of construction sizes are available on request
- \*1 Depending on the coupling installed, this measurement will rase
- \*2 This dimension is increased when the plant is equipped with a pre-chamber pressing system and / or the hydraulic unit is positioned on the top of the plant
- \*3 Depending on the hopper installed, this measurement will rase