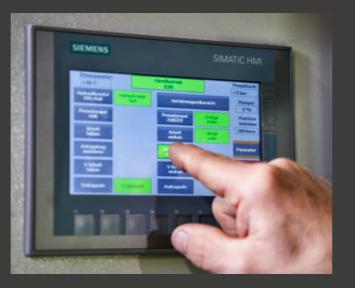

#### Touch display operation:

The touch display undertakes customized settings such as feed type, weights, and material variations. Several programs are available for saving these settings.